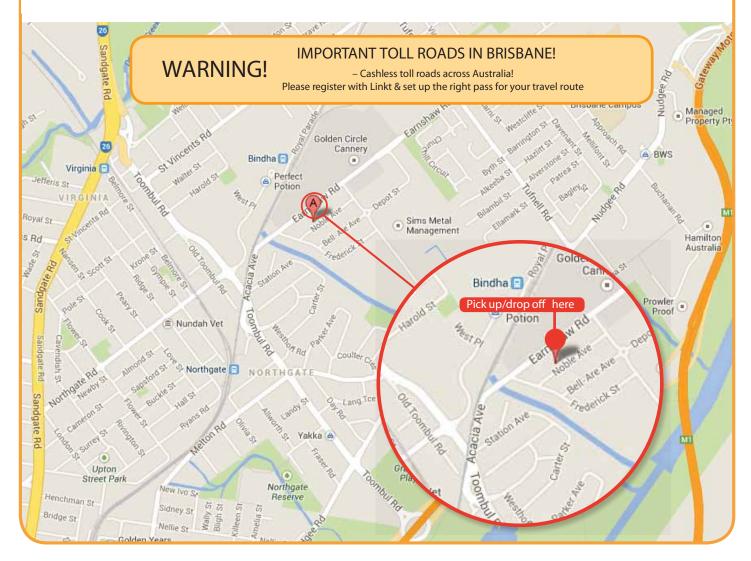

## Brisbane pick-up/drop-off

## Awesome Campers

Acting Agent for Travelwheels 20 Nobel Avenue, Northgate, Brisbane QLD 4013 **Phone:** 0414 897 888 / 0412 766 616 **Email:** info@travelwheels.com.au

**Opening hours:** All vehicle pick-ups and drop-offs must be done from **Monday to Friday 9am-4pm** and Saturday 9am-12am. Sundays closed (pick-ups and drop-offs by appointment only).\* Nearest Supermarket: Night Owl Convenience Store, 1/15 Toombul Road, Virginia (1.9km) Nearest Petrol Station: BP, 215 Toombul Road, Northgate (900m) Nearest Cash Machine: ANZ ATM Virginia Woolworths Petrol, 17/25 Toombul Road, Virginia (1.8km) Nearest Car Wash: Gateway Express Car Wash, 1097 Nudgee Rd, Banyo (3.5km) Nearest Bus Stop: Toombul Rd (600m) Nearest BTrain Station: Banyo Train Station, Earnshaw Rd and Tufnell Rd (1.6km)