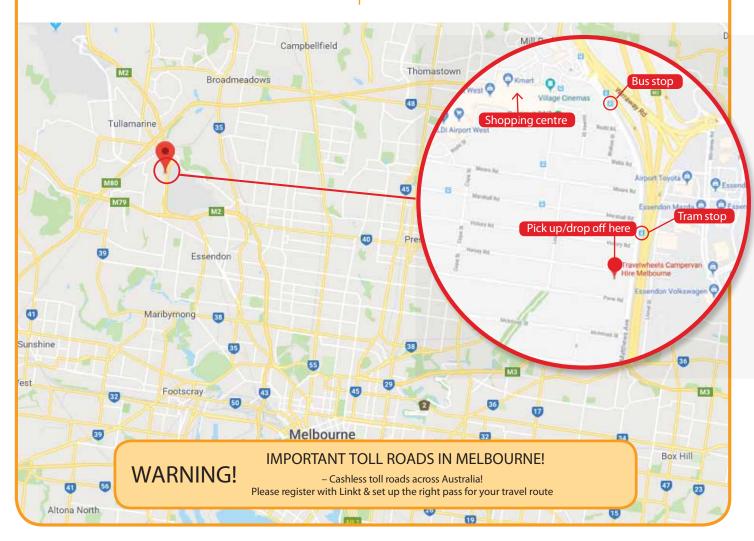

## Melbourne pick-up/drop-off

## **Eclipse Automotive**

Acting agent for Travelwheels 5 Halsey Rd Airport West VIC 3042

**Phone:** 0412 766 616/ 0414 897 880 **Email:** info@travelwheels.com.au

**Opening hours:** All vehicle pick-ups and drop-offs must be done from **Monday to Friday 9am-4pm** Saturdays and Sundays closed

(pick-ups and drop-offs by appointment only).\*

**Nearest Supermarket:** Westfield Shopping Centre,

29/35 Louis St (1km)

**Nearest Petrol Station:** Shell, 10-12 Louis St (900m) **Nearest Cash Machine:** Westfield Shopping Centre,

29/35 Louis St (1km)

Nearest Car Wash: Octopus Car Wash, 36-38 Moore Rd

500m)

Nearest Bus Stop: Bus 952 to/from City Centre - Dromana Ave

Stop on Matthews Ave (700m)

Nearest Train Station: Essendon Station,

Entrances at Russell St and Rose St, Essendon (5.4km)

**Airport:** Melbourne Airport Departure Dr (9.3km from/to Travelwheels depot) **Distance to City Centre:** 16km

- > Breakdown or need help? Call travelwheels on 0403 362 086 or 0414 897 880
- > For roadside assistance call 1300 369 349 and select option 1 (roadside assistance)
  - > Travelwheels NRMA membership no. 0031727B