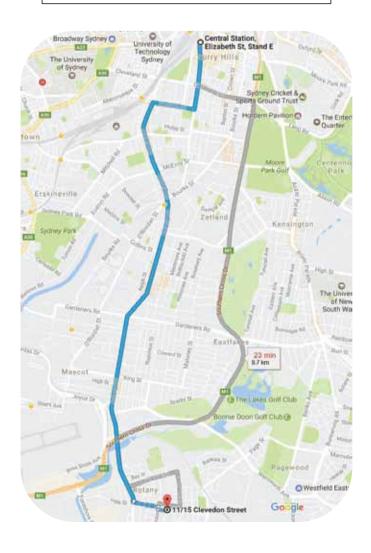

# CENTRAL TO OUR DEPOT IN BOTANY Pick up/Drop off

Travel Wheels Depot 11-15 Clevedon Street Botany, 2019 04 14 897 880

#### BY CAR (25 min)

From city centre/motorway (M1) head south towards "Botany" or "Sydney Domestic Airport". Once you are on Botany Road continue driving south until you approach Hastings Road. Then turn LEFT into Hastings Road and continue to the end of the road (300m). Turn RIGHT into Tenterden Road and then after 10m turn LEFT in to Clevedon Street. Travelwheels Campervans is 100m on the left hand side of the street at Unit 11, 15 Clevedon Street, Botany, 2019.