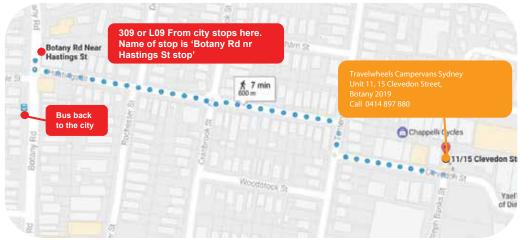

#### HOW TO GET TO BOTANY BY BUS (40min)

Go to Central Station and take the 309 bus to Botany from the Stand E.

Ask the driver to drop you off at "Botany Rd near Hastings Street" Stop. From here it is a 600m walk to our depot. Please refer to the bottom map for the easy to follow directions to our depot.

## BUS TO STOP TO THE DEPOT

Nearest Supermarket: IGA, 1128 Botany Rd

(850m)

**Nearest Petrol Station:** BP Botany, 1579 Botany Rd, Botany (650m)

**Nearest Cash Machine:** St George ATM, Botany Rd next to Waterworks Pub (900m) **Nearest Bus Stop:** Botany Rd near Hastings

Stop. 309/310/M20 Bus to Botany.

Nearest Car Wash: IMO Car Wash Mascot.

15 Ross Smith Ave (3.5km)

**Airport:** 10 min drive from the domestic aiport to travelwheels Sydney Pick up depot.

> For all on road enquires or to talk to a travelwheels representative call